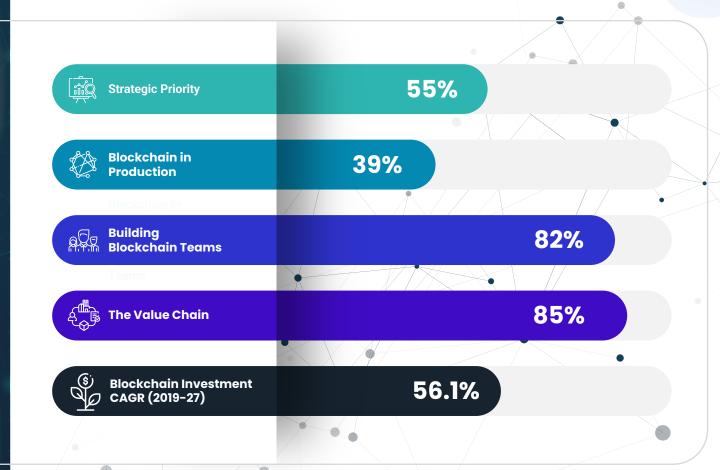

55%

of CIOs consider Blockchain as their #1 priority

## **Deloitte.**

83% of respondents indicated their companies will lose competitive advantage if they don't adopt Blockchain