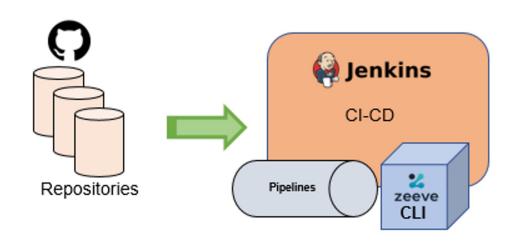

## **Zeeve with CI-CD**

Code
 Repositories
 integrated with
 a CI-CD layer

 CD uses Zeeve CLI to package smart-contract deployment  Zeeve deploys smartcontracts to the intended players of the consortium as intended.