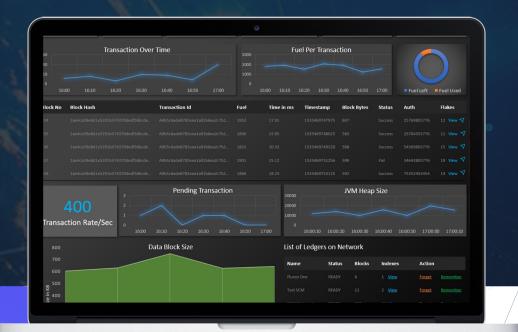

# **Zeeve for Hyperledger Fabric**

Network Management - Create, Scale & Onboard

Node Management – add, stop, start

Monitoring - Network & Node Level

Chaincode packaging and deployment

CLI Based operations for integrations with tools

Alerts & Logging for the blockchain Services

Fully flexible Fabric Topology – Organization ACLs

24x7 Support for Zeeve Blockchain Devops Experts