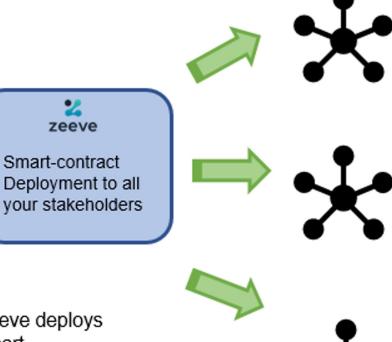

## **Zeeve with CI-CD**

Code
 Repositories
 integrated with
 a CI-CD layer

 CD uses Zeeve CLI to package smart-contract deployment  Zeeve deploys smartcontracts to the intended players of the consortium as intended.