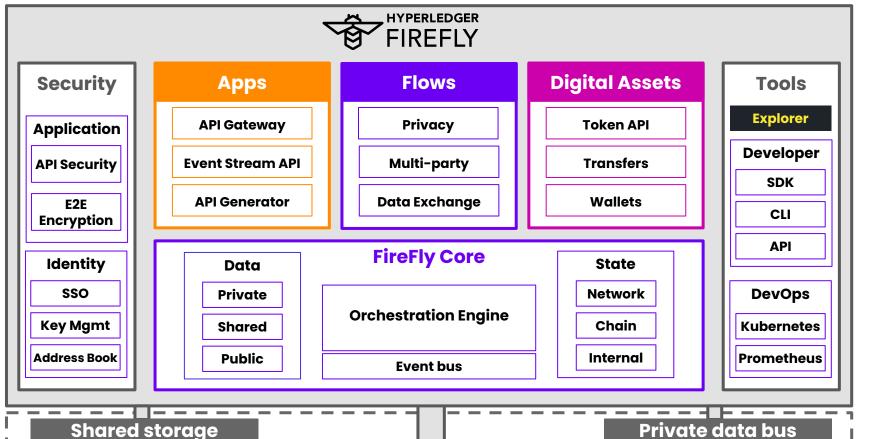

#### FireFly Supernode

Asset Middleware & Infrastructure

#### **FireFly OS**

Data Manager

**Event Bus** 

#### **Enterprise Integration**

First open source SuperNode for blockchain and digital assets

## **Hyperledger FireFly 1.2**

**Blockchain** 

\_\_ \_ kaleido