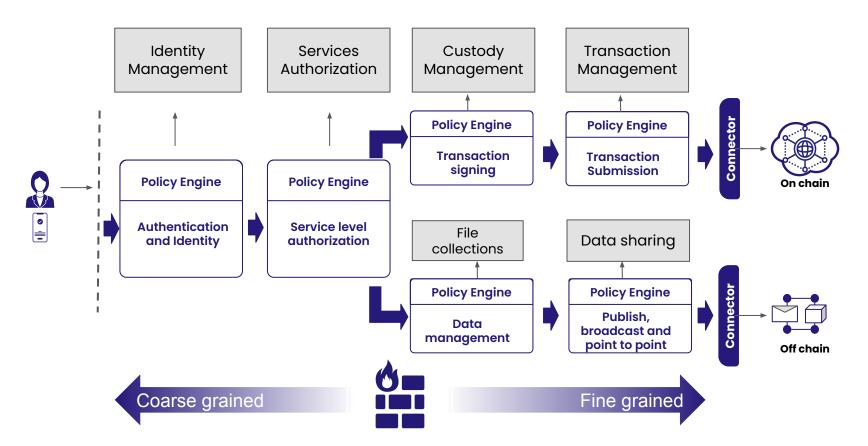

\_ kaleido

## Tap into a diverse set of custodial key management options





#### Custody









#### Kaleido Hosted

Wallets hosted in your Asset Platform instance

**HD Wallet** 

- ✓ Simple and secure native wallet service
- ✓ Portable and offline mode



#### **Cloud Service**

Keys stored in services in your cloud account

AWS CloudHSM AWS KMS Azure KeyVault

- ✓ Manage keys off Kaleido platform
- ✓ Securely integrated



#### 3rd Party

Wallets hosted by third party technology

Fireblocks Hashicorp Vault

- ✓ Use popular 3rd party technologies
- ✓ Enables MPC options



#### Plugin you own

Connect any keystore with a standard api wrapper

Any keystore
Any PKCS11 HSM

- ✓ Ready to plug in to any PKCS11 HSM
- ✓ Store keys on premise



## A complete, multi-layered policy engine



## **Evolving Tokenization Standards**

#### **ERC-20**

#### **Description:**

Fungible token or the ability for a token to be exchanged for something of the same value.

#### **Potential Uses:**

- CBDCs
- Commodities
- Stocks
- Funds
- Loyalty points
- Stablecoins

+ more



#### ERC-721

#### **Description:**

Non-Fungible token (NFT) or the ability to represent a unique one-of-a-kind assets.

#### **Potential Uses:**

- Real estate
- Art
- Intellectual property
- Collectibles
- Carbon credits
- Luxury goods

+ more



#### ERC-1155

#### **Description:**

Smart contract interface that can represent any number of fungible and non-fungible token types

#### **Potential Use:**

- Fractionalized real estate
- Fractionalized art
- Fractionalized stocks
- Fractionalized bonds
- Alternativ