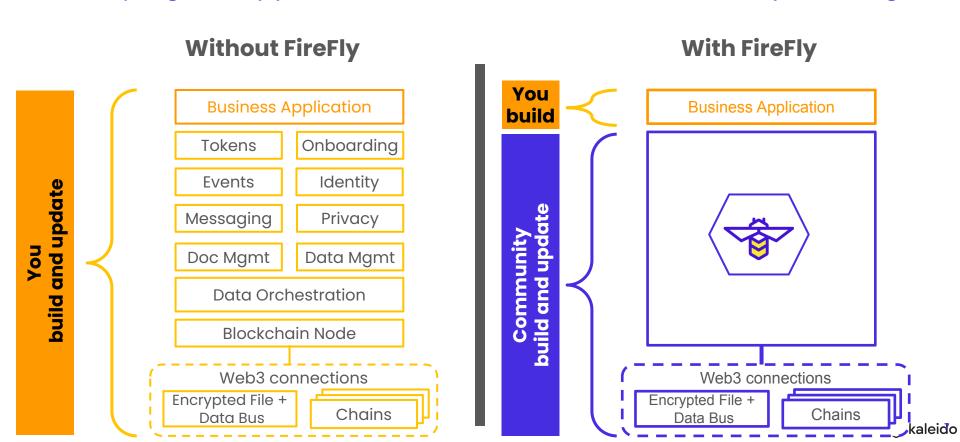

#### **Public Chain**

Industry leading BaaS - multi-protocol, cross-cloud, and hybrid

FireFly's gen2 approach eliminates custom code and plumbing